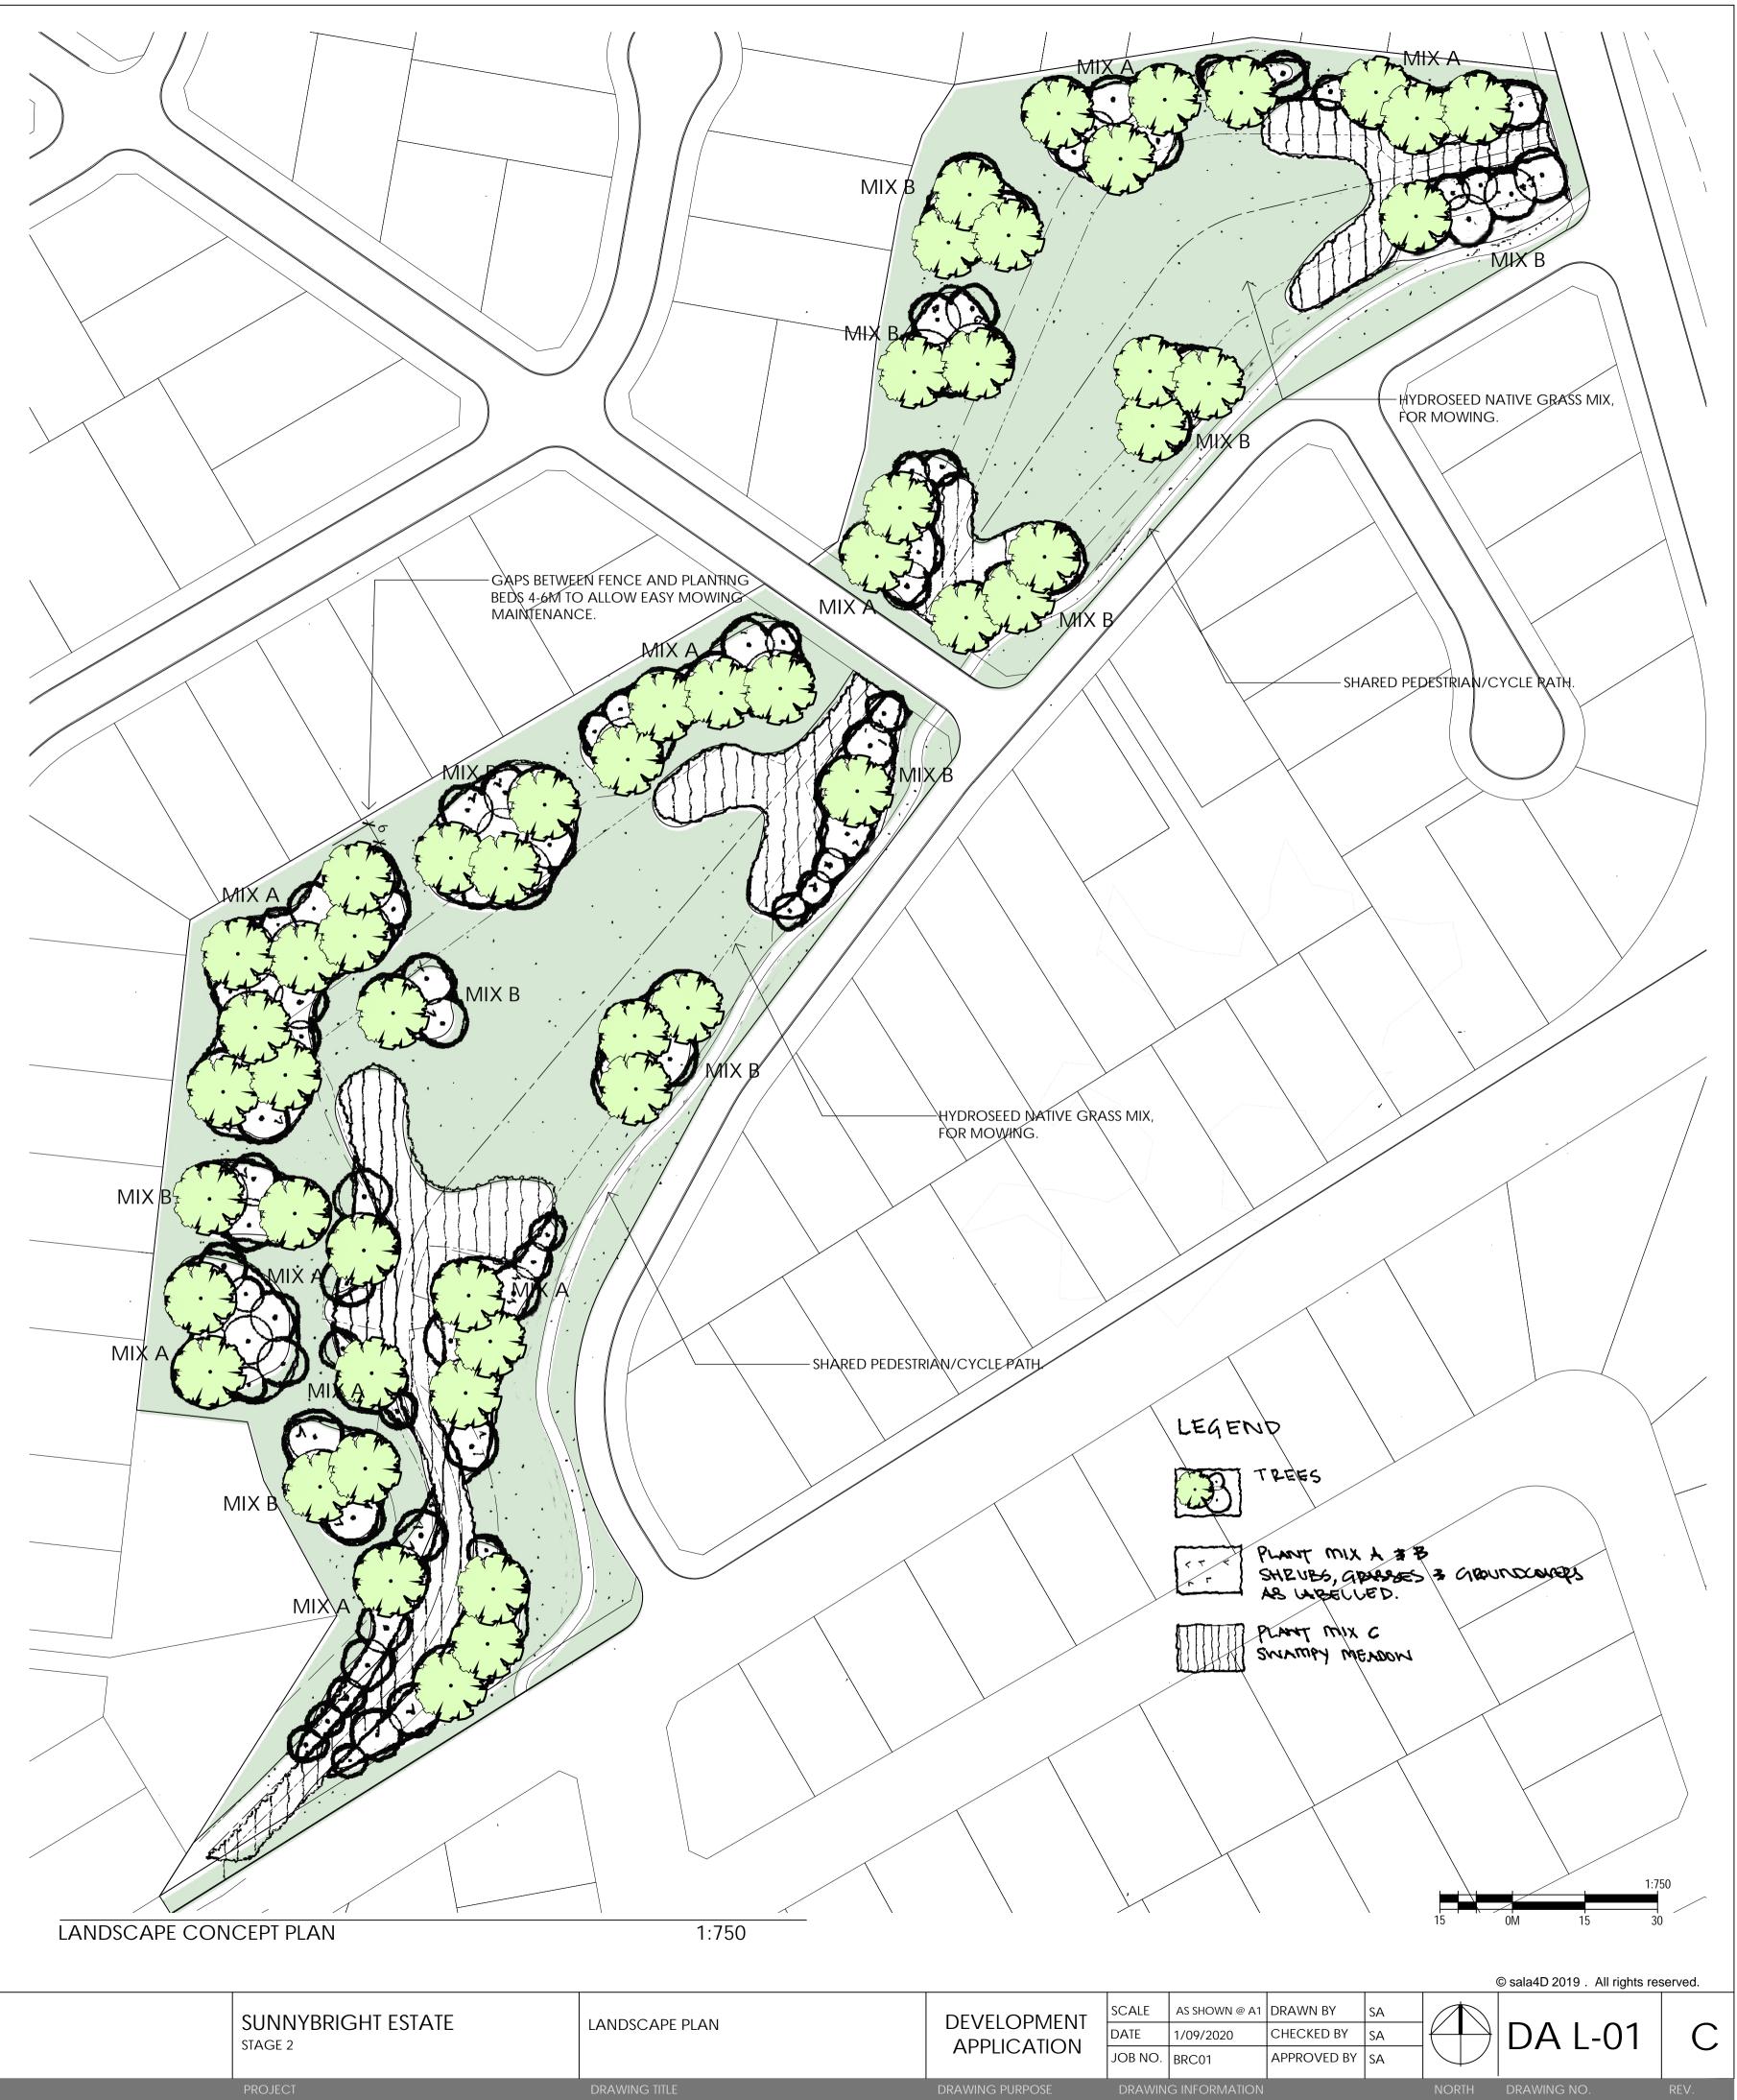

## SHRUB, GRASS AND GROUNDCOVER PLANTING DETAIL

Mature Height **Botanic Name** Pot Size Common Name x Width Spacing 140mm 200mm Tube 75L Trees Allocasuarina verticillata Drooping Sheoak 9 x 5 varies Eucalyptus bridgesiana Apple Box 20 x 10 varies Red Stringybark Eucalyptus macrorhyncha 12 x 10 varies Eucalyptus mannifera Brittle Gum 15 x 9 varies Eucalyptus melliodora Yellow Box 12 x 9 varies Eucalyptus pauciflora Snow Gum 12 x 6 varies Red Box Eucalyptus polyanthemos 12 x 5 varies Inland Scribbly Gum Eucalyptus rossii 15 x 8 varies Х Mugga Ironbark 20 x 12 Eucalyptus sideroxylon Х varies Ribbon Gum 20 x 15 Eucalyptus viminalis Х varies **Plant Mix A Shrubs** Silver Wattle Acacia dealbata 10 x 7 3.0m Early Wattle Acacia genistifolia 2 x 2 1.5m Silver Banksia Banksia marginata 5 x 2.5 2.0m Common Fringe Myrtle 1.5 x 1.5 Calytrix tetragona 1.0m Х Egg & Bacon Pea Dillwynia sericea 1.5 x 1.5 1.0m Leptospermum petersonii Lemon-scented Tea-tree 5 x 3 0.5m Indigofera australis Australian Indigo 1.5 x 1.5 2.0m X Plant Mix B Grasses & Groundcovers Native fuschia 0.5 x 1 0.5m Correa reflexa Dianella revoluta Black Anther Flax Lily 0.3 x 1.0 0.5m Х Grevillea 'Gaudichaudii' Prostrate Grevillea 0.2 x 3 1.0m Hardenbergia violacea Happy Wanderer 0.8 x 1.5 X 1.0m Lomandra longifolia Spiny-headed Mat-Rush 1 x 1 0.5m Poa labillardieri Tussock Grass Х 1 x 1 0.5m Plant Mix C Swampy Meadow Tall Sedge Carex appressa 1 x 1 0.5m Dianella revoluta Black Anther Flax Lily 0.3 x 1.0 0.5m Club Rush 0.8 x 0.8 0.5m Ficinia nodosa Mat Rush Lomandra nyalla 0.8 x 0.8 0.5m Lomandra filiformis Wattle Mat Rush 0.5 x 0.5 0.3m Poa labillardieri Tussock Grass 1 x 1 0.5m 0.5 x 0.4 Themeda australis Kangaroo Grass 0.3m Х

## PLANT SCHEDULE

A1

| sala4D                                                | DATE     | DESCRIPTION          | REV | DATE | DESCRIPTION | REV |                           |
|-------------------------------------------------------|----------|----------------------|-----|------|-------------|-----|---------------------------|
|                                                       | 22/05/19 | CONCEPT FOR APPROVAL | А   | -    | -           | -   |                           |
| public domain . urban design . landscape architecture | 28/05/19 | DA SUBMISSION        | В   | -    | -           | -   | BATHURST REGIONAL COUNCIL |
| shah@sala4D.com<br>0421860186                         | 01/09/20 | Revised area DA      | С   | -    | -           | -   |                           |
|                                                       | -        | -                    | -   | -    | -           | -   |                           |
|                                                       | -        | -                    | -   | -    | -           | -   | BATHURST NSW 2795         |
|                                                       | -        | -                    | -   | -    | -           | -   |                           |
| LANDSCAPE ARCHITECT                                   |          | REVISIONS            |     |      |             |     | CLIENT                    |