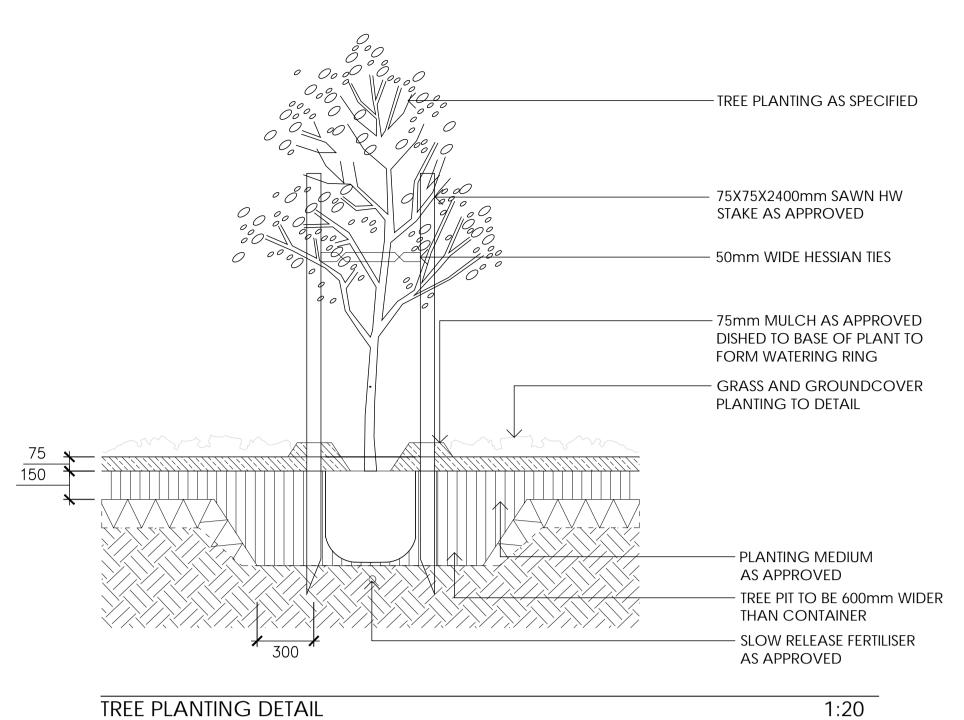

TREE PLANTING DETAIL

1:10



## SHRUB, GRASS AND GROUNDCOVER PLANTING DETAIL

Mature Height **Botanic Name** Pot Size Common Name x Width Spacing 140mm 200mm Tube 75L Trees Allocasuarina verticillata Drooping Sheoak 9 x 5 varies Eucalyptus bridgesiana Apple Box 20 x 10 varies Red Stringybark Eucalyptus macrorhyncha 12 x 10 varies Eucalyptus mannifera Brittle Gum 15 x 9 varies Eucalyptus melliodora Yellow Box 12 x 9 varies Eucalyptus pauciflora Snow Gum 12 x 6 varies Red Box Eucalyptus polyanthemos 12 x 5 varies Inland Scribbly Gum Eucalyptus rossii 15 x 8 varies Х Mugga Ironbark 20 x 12 Eucalyptus sideroxylon Х varies Ribbon Gum 20 x 15 Eucalyptus viminalis Х varies **Plant Mix A Shrubs** Silver Wattle Acacia dealbata 10 x 7 3.0m Early Wattle Acacia genistifolia 2 x 2 1.5m Silver Banksi