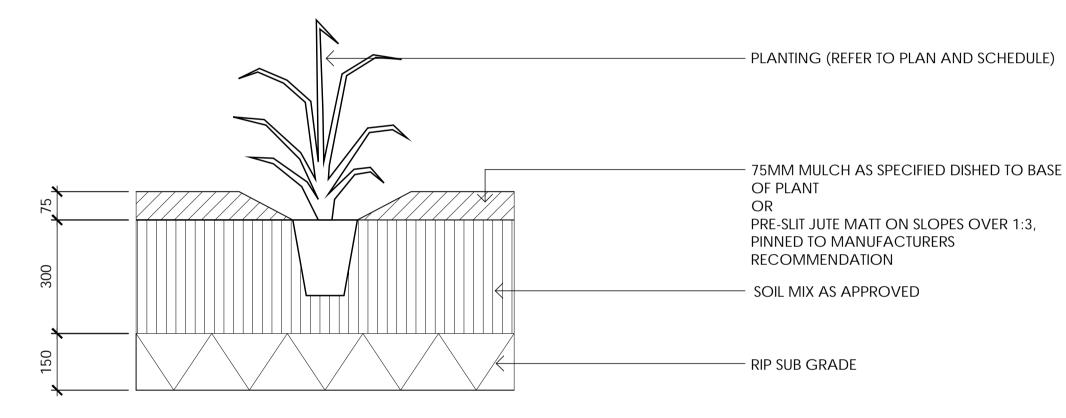

## SHRUB, GRASS AND GROUNDCOVER PLANTING DETAIL

Mature Height **Botanic Name** Pot Size Common Name x Width Spacing 140mm 200mm Tube 75L Trees Allocasuarina verticillata Drooping Sheoak 9 x 5 varies Eucalyptus bridgesiana Apple Box 20 x 10 varies Red Stringybark Eucalyptus macrorhyncha 12 x 10 varies Eucalyptus mannifera Brittle Gum 15 x 9 varies Eucalyptus melliodora Yellow Box 12 x 9 varies Eucalyptus pauciflora Snow Gum 12 x 6 varies Red Box Eucalyptus polyanthemos 12 x 5 varies Inland Scribbly Gum Eucalyptus rossii 15 x 8 varies Х Mugga Ironbark 20 x 12 Eucalyptus sideroxylon Х varies Ribbon Gum 20 x 15 Eucalyptus viminalis Х varies **Plant Mix A Shrubs** Silver Wattle Acacia dealbata 10 x 7 3.0m Early Wattle Acacia genistifolia 2 x 2 1.5m Silver Banksia Banksia marginata 5 x 2.5 2.0m Common Fringe Myrtle 1.5 x 1.5 Calytrix tetragona 1.0m Х Egg & Bacon Pea Dillwynia sericea 1.5 x 1.5 1.0m Leptospermum petersonii Lemon-scented Tea-tree 5 x 3 0.5m Indigofera australis Australian Indigo 1.5 x 1.5 2.0m X Plant Mix B Grasses & Groundcovers Native fuschia 0.5 x 1 0.5m Correa reflexa Dianella revoluta Black Anther Flax Lily 0.3 x 1.0 0.5m Х Grevillea 'Gaudichaudii' Prostrate Grevillea 0.2 x 3 1.0m Hardenbergia violacea Happy Wanderer 0.8 x 1.5 X 1.0m Lomandra longifolia Spiny-headed Mat-Rush 1 x 1 0.5m Poa labillardieri Tussock Grass Х 1 x 1 0.5m Plant Mix C Swampy Meadow Tall Sedge Carex appressa 1 x 1 0.5m Dianella revoluta Black Anther Flax Lily 0.3 x 1.0 0.5m Club Rush 0.8 x 0.8 0.5m Ficinia nodosa Mat Rush Lomandra nyalla 0.8 x 0.8 0.5m Lomandra filiformis Wattle Mat Rush 0.5 x 0.5 0.3m Poa labillardieri Tussock Grass 1 x 1 0.5m 0.5 x 0.4 Themeda australis Kangaroo Grass 0.3m Х